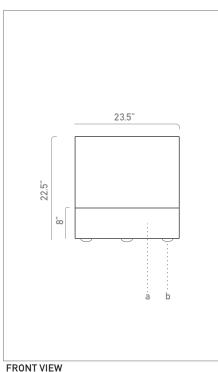

#### COMPONENTS

- a cast fiberglass w/ gel-coat finish
- b silicone rubber feet

#### **DIMENSIONS + WEIGHT**

72" x 23.5" x 22.5" 80 lbs / 36.4 kg

### DESCRIPTION

The WAVE CHAISE is a cast fiberglass piece with a gel-coat color or wood veneer finish. It is situated on six silicone rubber feet.