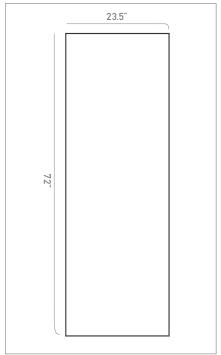

# **WAVE COLLECTION WAVE CHAISE**

#### COMPONENTS

- a cast fiberglass w/ gel-coat finish
- b silicone rubber feet

#### **DIMENSIONS + WEIGHT**

72" x 23.5" x 22.5" 80 lbs / 36.4 kg

### DESCRIPTION

The WAVE CHAISE is a cast fiberglass piece with a gel-coat color or wood veneer finish. It is situated on six silicone rubber feet.

## CARE

Gel-coat finish suitable for indoor and outdoor use. Wood veneer finish for indoor use only. Clean with warm, soapy water using soft, cotton cloth. Gel-coat finish may be lightly buffed and waxed.



FLOAT LLC TEL 215 557 0583 FAX 215 557 0594

WWW.FLOATLAND.COM INFO@FLOATLAND.COM