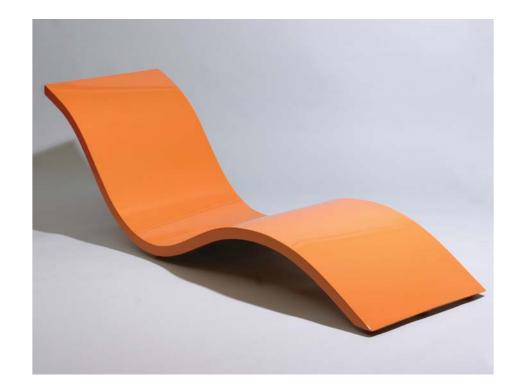

# **WAVE COLLECTION WAVE CHAISE**

### DESCRIPTION

The WAVE CHAISE is a cast fiberglass piece with a gel-coat color or wood veneer finish. It is situated on six silicone rubber feet.