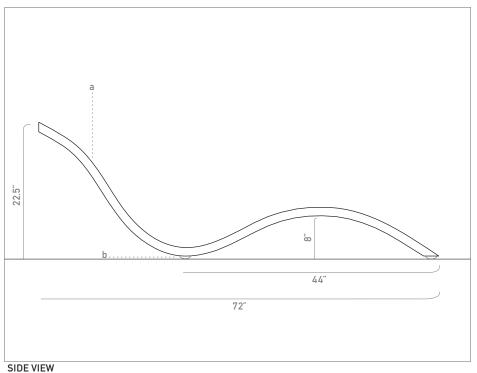

#### COMPONENTS

- a cast fiberglass w/ gel-coat finish
- b silicone rubber feet

#### **DIMENSIONS + WEIGHT**

72" x 23.5" x 22.5" 80 lbs / 36.4 kg

### DESCRIPTION

The WAVE CHAISE is a cast fiberglass piece with a gel-coat color or wood veneer finish. It is situated on six silicone rubber feet.